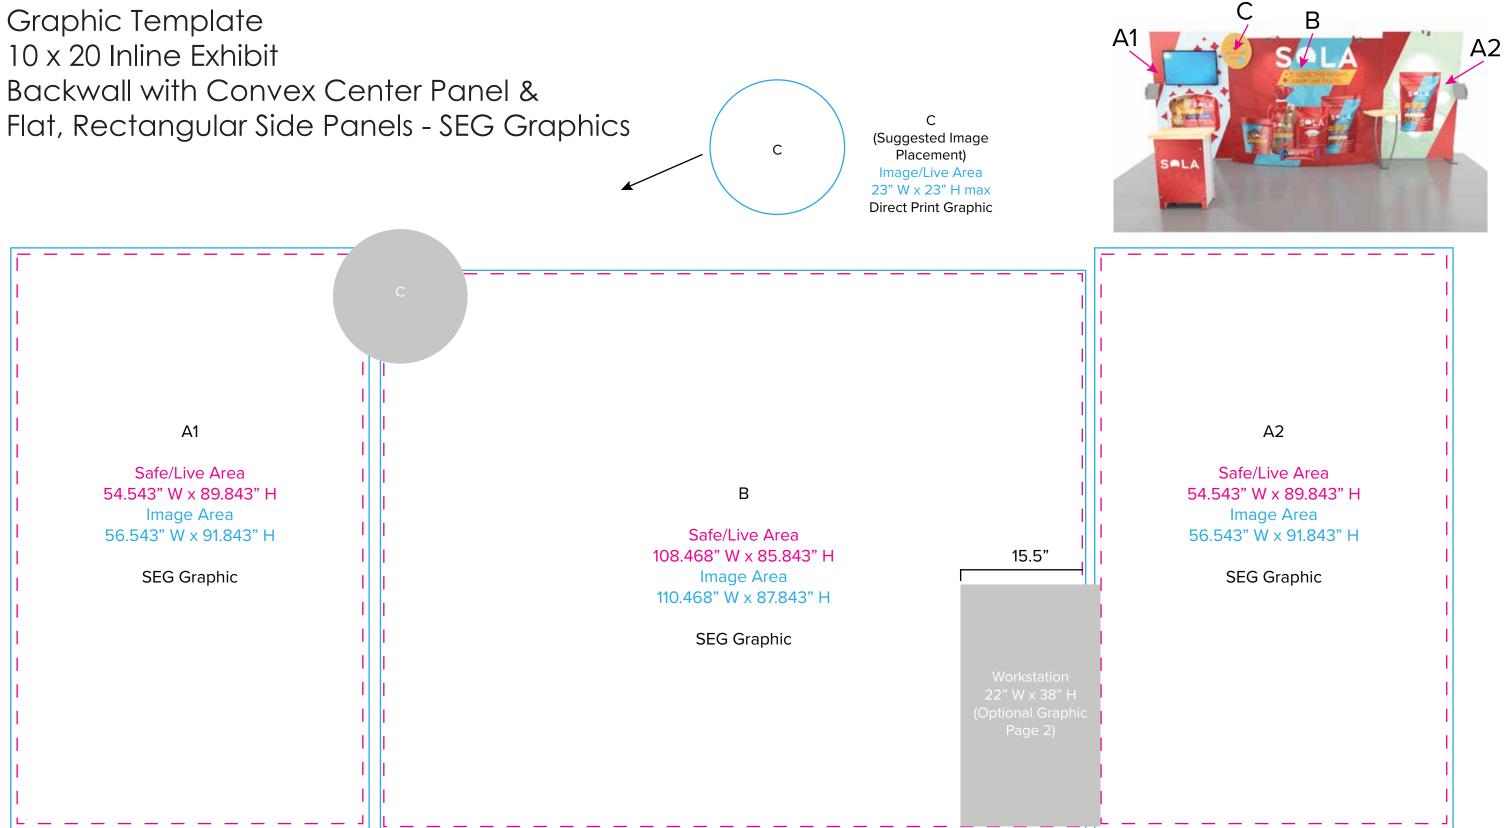

## SYK-2016

NOTE: All Raster Art (jpg, tiff,psd, png, etc.) must be at least 100 dpi at print size.

Standard kits are often customized. Please check with Customer Service to ensure that this template matches your specific job.