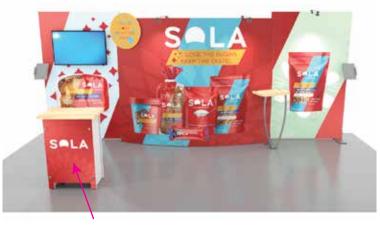

## SYM-401

## Graphic Template Backwall Workstation Countertop – Vinyl Graphics Graphics **NOT** included in base price. Please request pricing.

NOTE: All Raster Art (jpg, tiff,psd, png, etc.) must be at least 100 dpi at print size. Standard kits are often customized. Please check with Customer Service to ensure that this template matches your specific job.