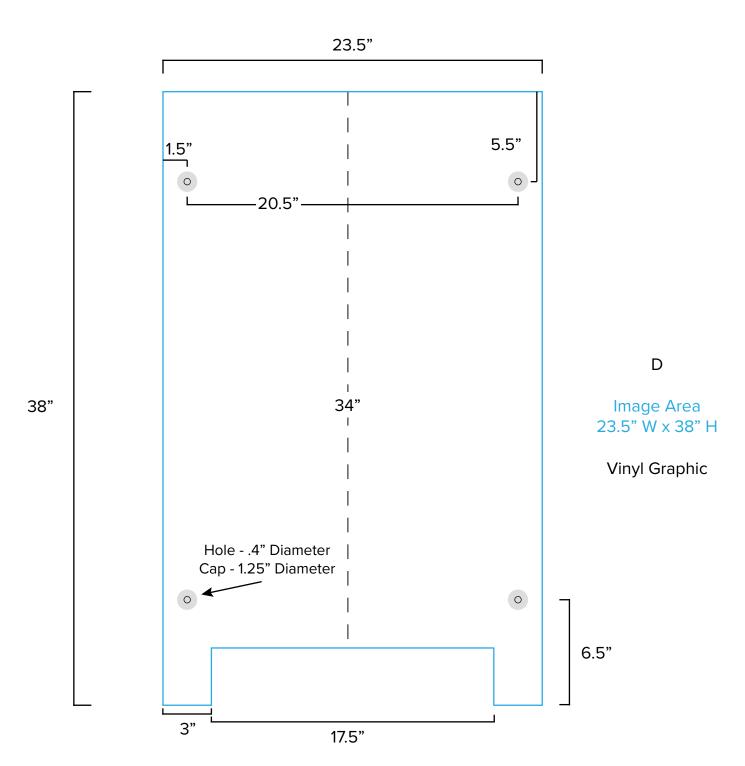

## SYK-2016



NOTE: All Raster Art (jpg, tiff,psd, png, etc.) must be at least 100 dpi at print size.

Standard kits are often customized. Please check with Customer Service to ensure that this template matches your specific job.





## SYM-401

## Graphic Template Backwall Workstation Countertop – Vinyl Graphics Graphics **NOT** included in base price. Please request pricing.



NOTE: All Raster Art (jpg, tiff,psd, png, etc.) must be at least 100 dpi at print size. Standard kits are often customized. Please check with Customer Service to ensure that this template matches your specific job.







Graphic Template Portable Counter – Vinyl Graphic



NOTE: All Raster Art (jpg, tiff,psd, png, etc.) must be at least 100 dpi at print size. Standard kits are often customized. Please check with Customer Service to ensure that this template matches your specific job.





D