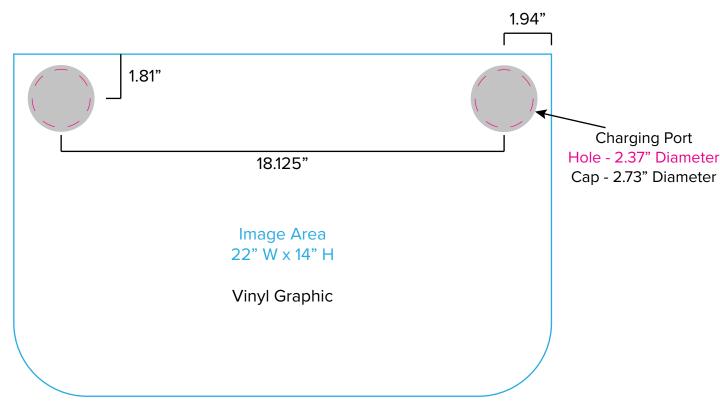

## Graphic Template Backwall Workstation Countertop – Vinyl Graphics Graphics **NOT** included in base price. Please request pricing.

NOTE: All Raster Art (jpg, tiff,psd, png, etc.) must be at least 100 dpi at print size. Standard kits are often customized. Please check with Customer Service to ensure that this template matches your specific job.